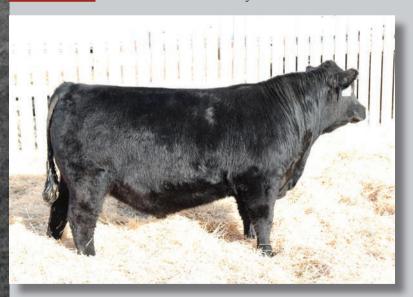

### Southland Renegade 41K

**ANGUS** 

CAD 41K • February 22, 2022 • 2258225

3F EPIC 4631

Sire: CUDLOBE RENEGADE 2G CUDLOBE MISS PRIDE 83Z

SAV DROVER 5611

Dam: AC 11D PRIDE 5H

AC 2A PRIDE 11D

- The Renegade cattle have been very popular the last two years.
- Out of a first calf heifer, this guy will calve easy to heifers.
- He is eye appealing with a lot of muscle shape. He has a good set of numbers across the board, and he's backed by a beautiful dam that comes from the AC Ranches no nonsense herd.

| BW | WW  | ΥW   | CE    | BW  | WW | ΥW  | MILK | SC   | DOC | MARB | REA  | CBI |
|----|-----|------|-------|-----|----|-----|------|------|-----|------|------|-----|
| 79 | 756 | 1243 | +12.0 | 0.2 | 61 | 101 | 20   | 0.75 | 13  | 0.48 | 0.42 | 269 |