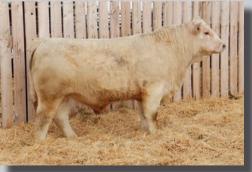

### Southland Cowboy Science 40K

CAD 40K • February 21, 2022 • AICA #EM969534 • Homo Polled

- ET brother to Lots 19 & 21
- Incredible performance in this bull.
- He catches your eye as soon as you walk in the pen.
- Like his full brothers, he is very sound and free moving. 40K has an unmatched disposition. This is bred right into him, as all of his full siblings possess the same characteristic.
- With a beautiful, snow white hair coat and very attractive look we know Cowboy Science could compete with the best in the breed.
- Given his phenotype, performance, EPDs, and strong donor dam, we plan on implementing him heavily in our program.
- Terms to be announced sale day.

| BW | WW  | ΥW   | CE   | BW  | WW | ΥW  | MILK | SC  | CW | MARB | REA  | TSI    |
|----|-----|------|------|-----|----|-----|------|-----|----|------|------|--------|
| 98 | 967 | 1570 | +2.7 | 2.2 | 73 | 137 | 23   | 0.9 | 38 | 0.14 | 1.00 | 276.94 |