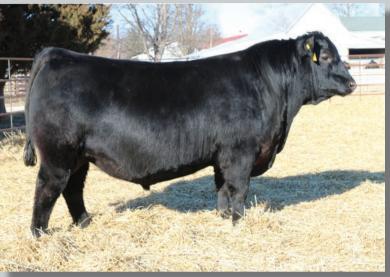

#### Southland Guarantee 42K

CAD 42K • February 23, 2022 • 2258233

CONNEALY PAYRAISE

Sire: CRAWFORD GUARANTEE 9137

CRAWFORD MS ARMORY D40

ANDERSON BRILLIANCE 6050

Dam: Dolittle Lady 229'19

Dolittle Lady 915'14

- What an outstanding individual this guy turned out to be!
- The natural calf out of our prolific donor Lady 229G.
- He has that attractive look with a lot of middle. Add that to the bone, muscle, and square hip he exhibits and you've got a bull with a lot of presence.
- His EPD profile, along with his actual data, shows how balanced and complete this bull really is.
- 42K walks on a good foot, has great hair, and a good disposition.
- If you're looking for a bull to show or to sire those eye appealing performance steers or heifers Guarantee 42K will get it done for you.
- Maternal brother to Lots 3 and 4.
- Terms to be announced sale day.

RHS 229G - DAM OF LOTS 3, 4 & 5

SOUTHLAND LADIES MAN 12J MATERNAL BROTHER TO LOTS 3 & 4

SOUTHLAND LADY 9J MATERNAL SISTER TO LOT 5 FULL SISTER TO LOTS 3 & 4

| BW | WW  | ΥW   | CE   | BW  | WW | ΥW  | MILK | SC   | DOC | MARB | REA  | CBI |
|----|-----|------|------|-----|----|-----|------|------|-----|------|------|-----|
| 84 | 729 | 1418 | +8.0 | 0.6 | 57 | 107 | 37   | 0.26 | 19  | 0.37 | 0.60 | 312 |