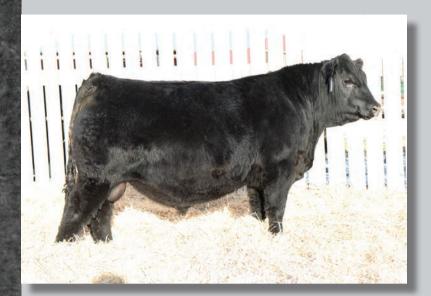

### Southland Exemplify 48K

**ANGUS** 

CAD 48K • February 28, 2022 • 2258253

CONNEALY CONFIDENCE PLUS

Sire: LINZ EXEMPLIFY 71124

MAR ERICA 1617

**GDAR INSIGHT 7201** 

Dam: MERIT FLORA 6H

MERIT FLORA 6078D

- The only Linz Exemplify to sell in Canada. This bull has extra frame & performance to make those pound makin' steers.
- Three full sisters to this guy are at the top of our replacement pen.
- Watch for Flora 6H's Poss Deadwood calf next year. This cow is a foundation female in our herd.

| BW | WW  | ΥW   | CE   | BW   | WW | ΥW  | MILK | SC   | DOC | MARB | REA  | CBI |
|----|-----|------|------|------|----|-----|------|------|-----|------|------|-----|
| 84 | 800 | 1278 | +3.0 | +2.9 | 75 | 127 | 29   | 0.72 | 27  | 0.70 | 0.64 | 296 |