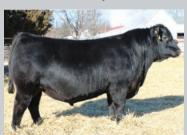

#### Southland Guarantee 42K

CAD 42K • February 23, 2022 • 2258233

CONNEALY PAYRAISE

Sire: CRAWFORD GUARANTEE 9137

CRAWFORD MS ARMORY D40

ANDERSON BRILLIANCE 6050

Dam: Dolittle Lady 229'19

Dolittle Lady 915'14

- What an outstanding individual this guy turned out to be!
- The natural calf out of our prolific donor Lady 229G.
- He has that attractive look with a lot of middle. Add that to the bone, muscle, and square hip he exhibits and you've got a bull with a lot of presence.
- His EPD profile, along with his actual data, shows how balanced and complete this bull really is.
- 42K walks on a good foot, has great hair, and a good disposition.
- If you're looking for a bull to show or to sire those eye appealing performance steers or heifers Guarantee 42K will get it done for you.
- Maternal brother to Lots 3 and 4.
- Terms to be announced sale day.

RHS 229G - DAM OF LOTS 3, 4 & 5

SOUTHLAND LADIES MAN 12J MATERNAL BROTHER TO LOTS 3 & 4

SOUTHLAND LADY 9J MATERNAL SISTER TO LOT 5 FULL SISTER TO LOTS 3 & 4

| BW | WW  | ΥW   | CE   | BW  | WW | ΥW  | MILK | SC   | DOC | MARB | REA  | CBI |
|----|-----|------|------|-----|----|-----|------|------|-----|------|------|-----|
| 84 | 729 | 1418 | +8.0 | 0.6 | 57 | 107 | 37   | 0.26 | 19  | 0.37 | 0.60 | 312 |