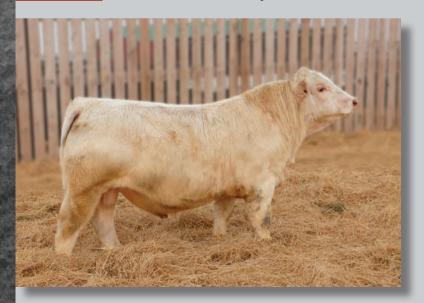

### Southland Prophet 64J

CAD 64J · October 28, 2021 · AICA #EM969375 · Homo Polled

SCHURRTOP V351 E423 P Sire: JMAR BENAIAH 1E66 VPI CAMEO GIRL 006X

SOS CHUCKWAGON 54C

Dam: Whitewater halo 4H

Whitewater cabernet 25C

- Prophet is a bull with a lot of character and has a great personality.
- He is a true performance bull with beautiful hair.
- Sound in his structure, he moves freely on a set of good feet and legs.
- Prophet will certainly add length, performance, and productivity to any herd.
- As an outcross pedigree to most of the Charolais industry, he has a lot to offer the Charolais breed.

| BW  | WW   | ΥW   | CE   | BW  | WW | ΥW  | MILK | SC  | CW | MARB | REA  | TSI    |
|-----|------|------|------|-----|----|-----|------|-----|----|------|------|--------|
| 104 | 1106 | 1591 | +2.4 | 2.5 | 76 | 129 | 22   | 1.0 | 36 | 0.14 | 0.90 | 265.16 |