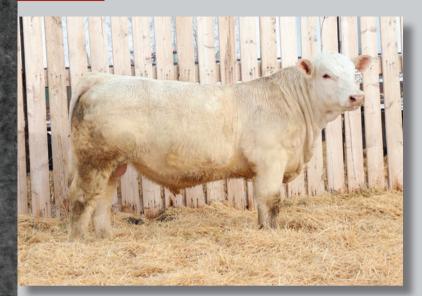

### Southland Cowboy Science 40K

CAD 40K • February 21, 2022 • AICA #EM969534 • Homo Polled

- ET brother to Lots 19 & 21
- Incredible performance in this bull.
- He catches your eye as soon as you walk in the pen.
- Like his full brothers, he is very sound and free moving. 40K has an unmatched disposition. This is bred right into him, as all of his full siblings possess the same characteristic.
- With a beautiful, snow white hair coat and very attractive look we know Cowboy Science could compete with the best in the breed.
- Given his phenotype, performance, EPDs, and strong donor dam, we plan on implementing him heavily in our program.
- Terms to be announced sale day.

| BW | WW  | ΥW   | CE   | BW  | WW | ΥW  | MILK | SC  | CW | MARB | REA  | TSI    |
|----|-----|------|------|-----|----|-----|------|-----|----|------|------|--------|
| 98 | 967 | 1570 | +2.7 | 2.2 | 73 | 137 | 23   | 0.9 | 38 | 0.14 | 1.00 | 276.94 |