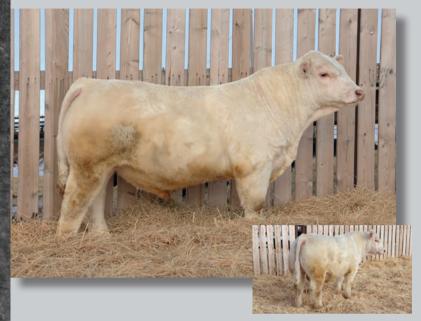

#### Southland Fireball 62K

CAD 62K · March 20, 2022 · MC834602 · Hetero Polled

TURNBULLS DUTY FREE 358D

Sire: HVA FIREBALL 662F HTA SARA 662D

EATONS BIG BUD 10402 P

Dam: PLEASANTDAWN LADY 917D PLEASANTDAWN MARTHA 317X

- This ET calf is the direction we wanted to head with this flush.
- He has the bone, performance, and hair that feedlots are looking for.
- Fireball has sired a tremendous set of cattle for us, and the full sisters in our replacement pen are a testament to that.
- Full brother to Lot 27.

| BW | WW  | ΥW   | СЕ   | BW   | WW | ΥW  | MILK | CW | MARB | REA  |
|----|-----|------|------|------|----|-----|------|----|------|------|
| 98 | 918 | 1492 | +6.7 | +0.6 | 60 | 111 | 15   | 21 | 0.52 | 0.36 |