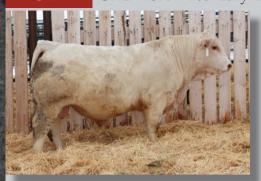

### Southland Prophet 64J

CAD 64J · October 28, 2021 · AICA #EM969375 · Homo Polled

SCHURRTOP V351 E423 P Sire: JMAR BENAIAH 1E66 VPI CAMEO GIRL 006X

SOS CHUCKWAGON 54C

Dam: Whitewater halo 4H

Whitewater cabernet 25C

- Prophet is a bull with a lot of character and has a great personality.
- He is a true performance bull with beautiful hair.
- Sound in his structure, he moves freely on a set of good feet and legs.
- Prophet will certainly add length, performance, and productivity to any herd.
- As an outcross pedigree to most of the Charolais industry, he has a lot to offer the Charolais breed.

| BW  | WW   | ΥW   | CE   | BW  | WW | ΥW  | MILK | SC  | CW | MARB | REA  | TSI    |
|-----|------|------|------|-----|----|-----|------|-----|----|------|------|--------|
| 104 | 1106 | 1591 | +2.4 | 2.5 | 76 | 129 | 22   | 1.0 | 36 | 0.14 | 0.90 | 265.16 |