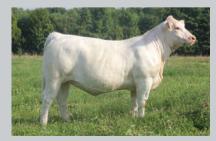

#### Southland Pulse 44K

CAD 44K • February 25, 2022 • MC834598 • Hetero Polled

M6 BELLS & WHISTLES 258 P Sire: SVY BELLRINGER 952G SVY STARSTRUCK 409B

CORNERVIEW EXPRESS 2E

Dam: CORNERVIEW UNFOCUSED 52G
CORNERVIEW UNFOCUSED 44D

- The SVY Bellringer 952G offspring exhibit a ton of muscle shape in an attractive package.
- 44K is an outcross pedigree to most North American Charolais.
- He is backed by a performance cow who is made right in every way.
- Look down the top of this bull and you will be hard pressed to find on this wide.
- This is definitely the right kind of bull for the times.

| BW  | WW  | ΥW   | CE   | BW   | WW | ΥW | MILK | CW | MARB  | REA  |
|-----|-----|------|------|------|----|----|------|----|-------|------|
| 105 | 828 | 1374 | +0.9 | +3.9 | 53 | 95 | 26   | 27 | -0.48 | 0.48 |