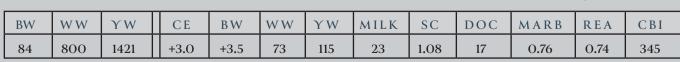

| BW | WW  | ΥW   | CE   | BW   | WW | ΥW  | MILK | SC   | DOC | MARB | REA  | CBI |
|----|-----|------|------|------|----|-----|------|------|-----|------|------|-----|
| 84 | 800 | 1278 | +3.0 | +2.9 | 75 | 127 | 29   | 0.72 | 27  | 0.70 | 0.64 | 296 |