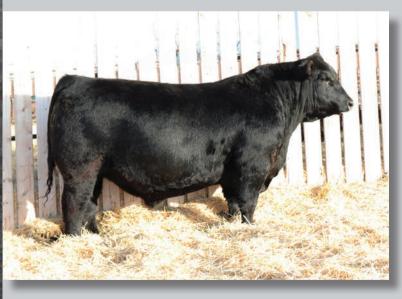

#### Lot Southland Breaker 56J

CAD 56J • April 21, 2021 • 2211402

CUDLOBE GAME BREAKER 65E Sire: CUDLOBE GAME BREAKER 207G CUDLOBE MISS BURGESS 145C

DOLITTLE RITO 040'15 Dam: DOLITTLE LADY PRIDE 243'19 DOLITTLE LADY PRIDE 752'13

- One of our highest performing bulls from the 2021 calf crop.
- Born unassisted out of a first calf heifer, 56J will improve feet, udders, and productivity.
- Top 1% of the breed for WW, YW
- He ranks in the top 10% for MARB.

| BW | WW  | ΥW   | CE   | BW  | WW | ΥW  | MILK | SC   | DOC | MARB | REA  | CBI |
|----|-----|------|------|-----|----|-----|------|------|-----|------|------|-----|
| 80 | 889 | 1416 | +2.0 | 3.2 | 75 | 131 | 24   | 2.15 | 16  | 0.76 | 0.20 | 241 |