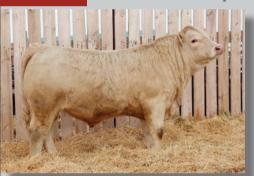

### Southland Prophet 64J

CAD 64J · October 28, 2021 · AICA #EM969375 · Homo Polled

SCHURRTOP V351 E423 P Sire: JMAR BENAIAH 1E66 VPI CAMEO GIRL 006X

SOS CHUCKWAGON 54C

Dam: Whitewater halo 4H

Whitewater cabernet 25C

- Prophet is a bull with a lot of character and has a great personality.
- He is a true performance bull with beautiful hair.
- Sound in his structure, he moves freely on a set of good feet and legs.
- Prophet will certainly add length, performance, and productivity to any herd.
- As an outcross pedigree to most of the Charolais industry, he has a lot to offer the Charolais breed.

| BW  | WW   | ΥW   | CE   | BW  | WW | ΥW  | MILK | SC  | CW | MARB | REA  | TSI    |
|-----|------|------|------|-----|----|-----|------|-----|----|------|------|--------|
| 104 | 1106 | 1591 | +2.4 | 2.5 | 76 | 129 | 22   | 1.0 | 36 | 0.14 | 0.90 | 265.16 |