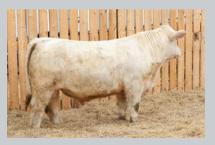

## Lot Southland Bellringer 38K

CAD 38K • February 17, 2022 • MC834596 • Hetero Polled

M6 BELLS & WHISTLES 258 P Sire: SVY BELLRINGER 952G SVY STARSTRUCK 409B

SOS CHUCKWAGON 54C **Dam: MEDONTE DIVINE 20G** GERRARD EVETTA 1A

- If we had shown any bull calves this year, 38K would have been in the pen.
- This young Feb. 17 bull has all pieces in the right places.
- He has a lot of shape with that very cool look to him.
- He will be a feet and leg improver, but the strength behind this bull is his dam, Medonte Divine 20G, whose first calf is walking at Jared Preston's in St. Rose du Lac, MB.
- 38K is truly one of the most complete bulls in the sale, and one I am very proud of.

| BW | WW  | ΥW   | CE   | BW   | WW | ΥW | MILK | CW | MARB | REA  |
|----|-----|------|------|------|----|----|------|----|------|------|
| 98 | 822 | 1411 | +4.1 | +0.9 | 47 | 88 | 23   | 19 | 0.01 | 0.49 |