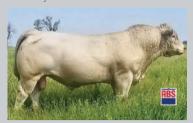

### Southland Prophet 64J

CAD 64J · October 28, 2021 · AICA #EM969375 · Homo Polled

SCHURRTOP V351 E423 P Sire: JMAR BENAIAH 1E66 VPI CAMEO GIRL 006X

SOS CHUCKWAGON 54C

Dam: Whitewater halo 4H

Whitewater cabernet 25C

- Prophet is a bull with a lot of character and has a great personality.
- He is a true performance bull with beautiful hair.
- Sound in his structure, he moves freely on a set of good feet and legs.
- Prophet will certainly add length, performance, and productivity to any herd.
- As an outcross pedigree to most of the Charolais industry, he has a lot to offer the Charolais breed.

| BW  | WW   | ΥW   | CE   | BW  | WW | ΥW  | MILK | SC  | CW | MARB | REA  | TSI    |
|-----|------|------|------|-----|----|-----|------|-----|----|------|------|--------|
| 104 | 1106 | 1591 | +2.4 | 2.5 | 76 | 129 | 22   | 1.0 | 36 | 0.14 | 0.90 | 265.16 |