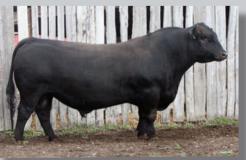

#### Lot Southland Breaker 56J

CAD 56J • April 21, 2021 • 2211402

CUDLOBE GAME BREAKER 65E Sire: CUDLOBE GAME BREAKER 207G CUDLOBE MISS BURGESS 145C

DOLITTLE RITO 040'15 Dam: DOLITTLE LADY PRIDE 243'19 DOLITTLE LADY PRIDE 752'13

- One of our highest performing bulls from the 2021 calf crop.
- Born unassisted out of a first calf heifer, 56J will improve feet, udders, and productivity.
- Top 1% of the breed for WW, YW
- He ranks in the top 10% for MARB.

| BW | WW  | ΥW   | CE   | BW  | WW | ΥW  | MILK | SC   | DOC | MARB | REA  | CBI |
|----|-----|------|------|-----|----|-----|------|------|-----|------|------|-----|
| 80 | 889 | 1416 | +2.0 | 3.2 | 75 | 131 | 24   | 2.15 | 16  | 0.76 | 0.20 | 241 |