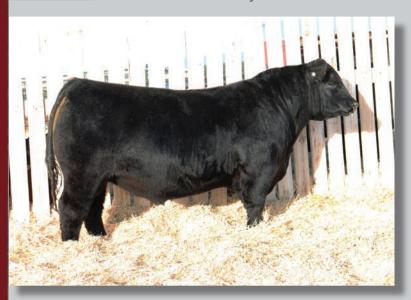

#### Southland Game Breaker 39J ANGUS (S)

CAD 39J · March 16, 2021 · 2194684

CUDLOBE GAME BREAKER 65E Sire: CUDLOBE GAME BREAKER 207G CUDLOBE MISS BURGESS 145C

TSN ORDER OF DUTY 73C Dam: AC 1Y MADGE 15F AC 2P MADGE 1Y

- · Big, thick, powerful two-year old
- Structurally sound with a big foot on him
- 39J will improve fertility and udders, along with disposition.
- Maternal brother to Lot 15

| BW | WW  | ΥW   | CE   | BW   | WW | ΥW | MILK | SC   | DOC | MARB | REA  | CBI |
|----|-----|------|------|------|----|----|------|------|-----|------|------|-----|
| 84 | 795 | 1350 | -5.0 | +3.4 | 55 | 96 | 19   | 0.81 | 17  | 0.25 | 0.52 | 261 |