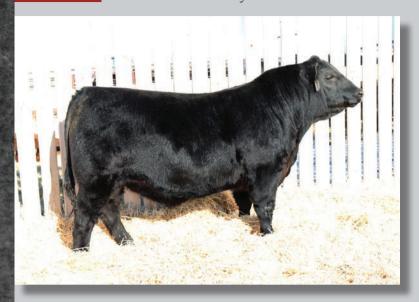

### Southland Renegade 32K

**ANGUS** 

CAD 32K • February 10, 2022 • 2283200

Cudlobe Renegade 2G - Sire of Lots 13 & 14

3F EPIC 4631

Sire: CUDLOBE RENEGADE 2G CUDLOBE MISS PRIDE 83Z

MUSGRAVE 316 STUNNER

Dam: LKR ERICA 29H GERLEI ERICA 68T

Southland Lady 7H Paternal Sister to Lots 13 & 14

- · Another Renegade son well suited for heifers.
- He's backed by a good milking, easy doing Stunner daughter.
- The Renegade's have a ton of eye appeal with a real Angus look to them.

| BW | WW  | YW   | CE    | BW   | WW | ΥW | MILK | SC    | DOC | MARB | REA  | CBI |
|----|-----|------|-------|------|----|----|------|-------|-----|------|------|-----|
| 75 | 667 | 1186 | +13.0 | -1.4 | 34 | 70 | 37   | -0.01 | 15  | 0.80 | 0.09 | 233 |