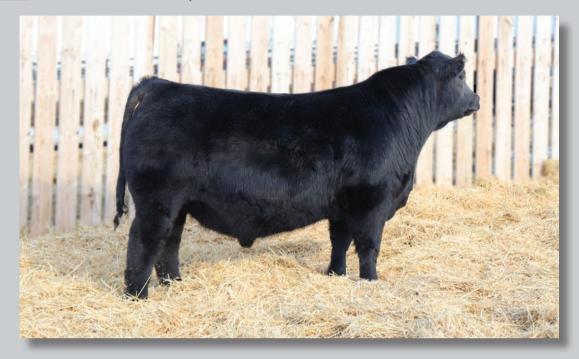

#### Southland Entice 20J

CAD 20J • February 14, 2021 • 2194365

SYDGEN ENHANCE Sire: MOGCK ENTICE

MOGCK ERICA 2255

ANDERSON BRILLIANCE 6050 Dam: DOLITTLE LADY 229'19 **DOLITTLE LADY 915'14** 

- We successfully showed two full sisters to 201 and debated whether or not to show him. I think we made the wrong choice and should have taken him out.
- He is a full brother to Lot 4 as well as Southland Ladies Man 12J, who we are currently walking.
- · His two full sisters are donors for us and we are getting some incredible Poss Deadwood calves off of them.
- 20J is a maternal brother to Lot 5.
- Check out his incredible EPD profile which excels in almost every trait.

| BW | WW  | ΥW   | CE   | BW  | WW | ΥW | MILK | SC    | DOC | MARB | REA  | CBI |
|----|-----|------|------|-----|----|----|------|-------|-----|------|------|-----|
| 84 | 693 | 1308 | +6.0 | 0.0 | 49 | 94 | 31   | +1.16 | 17  | 0.59 | 0.73 | 318 |