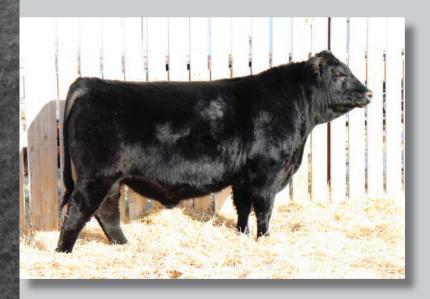

#### Southland Game Breaker 39J ANGUS (S)

CAD 39J · March 16, 2021 · 2194684

CUDLOBE GAME BREAKER 65E Sire: CUDLOBE GAME BREAKER 207G CUDLOBE MISS BURGESS 145C

TSN ORDER OF DUTY 73C Dam: AC 1Y MADGE 15F AC 2P MADGE 1Y

- · Big, thick, powerful two-year old
- Structurally sound with a big foot on him
- 39J will improve fertility and udders, along with disposition.
- Maternal brother to Lot 15

| BW | WW  | ΥW   | CE   | BW   | WW | ΥW | MILK | SC   | DOC | MARB | REA  | CBI |
|----|-----|------|------|------|----|----|------|------|-----|------|------|-----|
| 84 | 795 | 1350 | -5.0 | +3.4 | 55 | 96 | 19   | 0.81 | 17  | 0.25 | 0.52 | 261 |