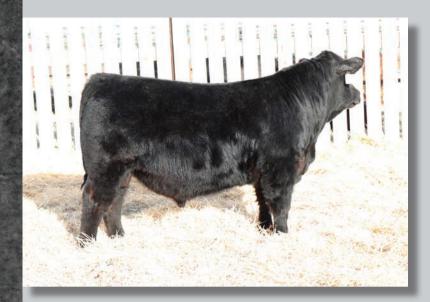

#### Southland Entice 20J

CAD 20J • February 14, 2021 • 2194365

SYDGEN ENHANCE Sire: MOGCK ENTICE

MOGCK ERICA 2255

ANDERSON BRILLIANCE 6050 Dam: DOLITTLE LADY 229'19 **DOLITTLE LADY 915'14** 

- We successfully showed two full sisters to 201 and debated whether or not to show him. I think we made the wrong choice and should have taken him out.
- He is a full brother to Lot 4 as well as Southland Ladies Man 12J, who we are currently walking.
- · His two full sisters are donors for us and we are getting some incredible Poss Deadwood calves off of them.
- 20J is a maternal brother to Lot 5.
- Check out his incredible EPD profile which excels in almost every trait.

| BW | WW  | ΥW   | CE   | BW  | WW | ΥW | MILK | SC    | DOC | MARB | REA  | CBI |
|----|-----|------|------|-----|----|----|------|-------|-----|------|------|-----|
| 84 | 693 | 1308 | +6.0 | 0.0 | 49 | 94 | 31   | +1.16 | 17  | 0.59 | 0.73 | 318 |