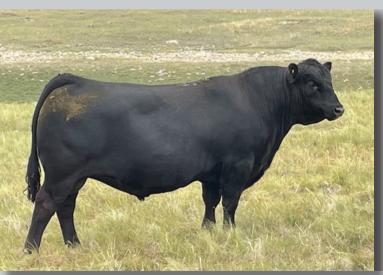

#### Southland Pacesetter 1K

CAD 1K • January 01, 2022 • 2258254

BASIN CHARISMA U691 Sire: KR PACESETTER KR BLACKBIRD 4295

EF TITAN 545

Dam: JUSTAMERE 545 BARBARA 950H JUSTAMERE L547 BARBARA 855T

- Big time performance bull!
- A modest 86 lbs BW unassisted out of a first calf heifer
- We bought his dam out of Justamere's SOTY Sale and she did not disappoint. Calving ease, performance, milk, and maternal are all bred into this bull. The power in this guy will be hard to miss sale day.