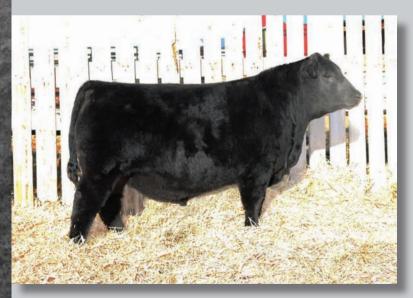

#### Southland Game Breaker 39J ANGUS (S)

CAD 39J · March 16, 2021 · 2194684

CUDLOBE GAME BREAKER 65E Sire: CUDLOBE GAME BREAKER 207G CUDLOBE MISS BURGESS 145C

TSN ORDER OF DUTY 73C Dam: AC 1Y MADGE 15F AC 2P MADGE 1Y

- · Big, thick, powerful two-year old
- Structurally sound with a big foot on him
- 39J will improve fertility and udders, along with disposition.
- Maternal brother to Lot 15

| BW | WW  | ΥW   | CE   | BW   | WW | ΥW | MILK | SC   | DOC | MARB | REA  | CBI |
|----|-----|------|------|------|----|----|------|------|-----|------|------|-----|
| 84 | 795 | 1350 | -5.0 | +3.4 | 55 | 96 | 19   | 0.81 | 17  | 0.25 | 0.52 | 261 |