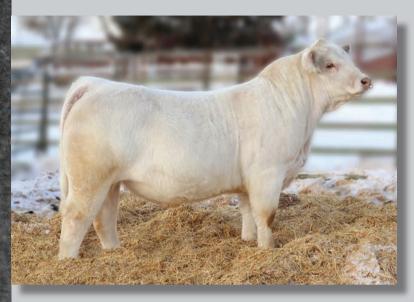

### Southland Prophet 64J

CAD 64J · October 28, 2021 · AICA #EM969375 · Homo Polled

SCHURRTOP V351 E423 P Sire: JMAR BENAIAH 1E66 VPI CAMEO GIRL 006X

SOS CHUCKWAGON 54C

Dam: Whitewater halo 4H

Whitewater cabernet 25C

- Prophet is a bull with a lot of character and has a great personality.
- He is a true performance bull with beautiful hair.
- Sound in his structure, he moves freely on a set of good feet and legs.
- Prophet will certainly add length, performance, and productivity to any herd.
- As an outcross pedigree to most of the Charolais industry, he has a lot to offer the Charolais breed.

| BW  | WW   | ΥW   | CE   | BW  | WW | ΥW  | MILK | SC  | CW | MARB | REA  | TSI    |
|-----|------|------|------|-----|----|-----|------|-----|----|------|------|--------|
| 104 | 1106 | 1591 | +2.4 | 2.5 | 76 | 129 | 22   | 1.0 | 36 | 0.14 | 0.90 | 265.16 |