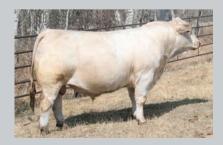

### Southland Prophet 64J

CAD 64J · October 28, 2021 · AICA #EM969375 · Homo Polled

SCHURRTOP V351 E423 P Sire: JMAR BENAIAH 1E66 VPI CAMEO GIRL 006X

SOS CHUCKWAGON 54C

Dam: Whitewater halo 4H

Whitewater cabernet 25C

- Prophet is a bull with a lot of character and has a great personality.
- He is a true performance bull with beautiful hair.
- Sound in his structure, he moves freely on a set of good feet and legs.
- Prophet will certainly add length, performance, and productivity to any herd.
- As an outcross pedigree to most of the Charolais industry, he has a lot to offer the Charolais breed.

| BW  | WW   | ΥW   | CE   | BW  | WW | ΥW  | MILK | SC  | CW | MARB | REA  | TSI    |
|-----|------|------|------|-----|----|-----|------|-----|----|------|------|--------|
| 104 | 1106 | 1591 | +2.4 | 2.5 | 76 | 129 | 22   | 1.0 | 36 | 0.14 | 0.90 | 265.16 |