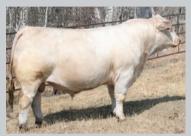

#### Southland Pulse 44K

CAD 44K • February 25, 2022 • MC834598 • Hetero Polled

M6 BELLS & WHISTLES 258 P Sire: SVY BELLRINGER 952G SVY STARSTRUCK 409B

CORNERVIEW EXPRESS 2E

Dam: CORNERVIEW UNFOCUSED 52G
CORNERVIEW UNFOCUSED 44D

- The SVY Bellringer 952G offspring exhibit a ton of muscle shape in an attractive package.
- 44K is an outcross pedigree to most North American Charolais.
- He is backed by a performance cow who is made right in every way.
- Look down the top of this bull and you will be hard pressed to find on this wide.
- This is definitely the right kind of bull for the times.

| BW  | WW  | ΥW   | CE   | BW   | WW | ΥW | MILK | CW | MARB  | REA  |
|-----|-----|------|------|------|----|----|------|----|-------|------|
| 105 | 828 | 1374 | +0.9 | +3.9 | 53 | 95 | 26   | 27 | -0.48 | 0.48 |